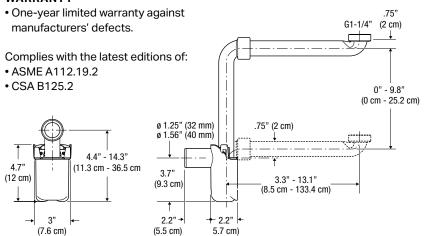

#### **SPECIFICATIONS**

Installation accessories for Geberit Duofix Model 111.490.00.1 concealed carriers. Accessories shall be for alternate waste fitting installations.

#### **FEATURES**

Especially configured for tight spaces of vanity mounted sinks. Includes:

- Rough-in piping
- Trap seals
- Mounting hardware