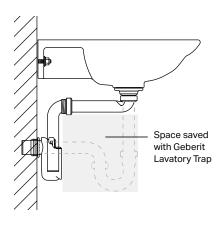

#### **FEATURES**

Especially configured for tight spaces of vanity mounted sinks. Includes:

- Rough-in piping
- Trap seals
- Mounting hardware