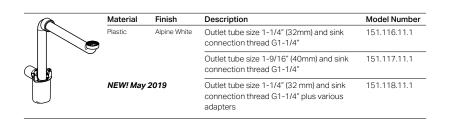

#### **SPECIFICATIONS**

Installation accessories for Geberit Duofix Model 111.490.00.1 concealed carriers. Accessories shall be for alternate waste fitting installations.

#### **FEATURES**

Especially configured for tight spaces of vanity mounted sinks. Includes:

- Rough-in piping
- Trap seals
- Mounting hardware