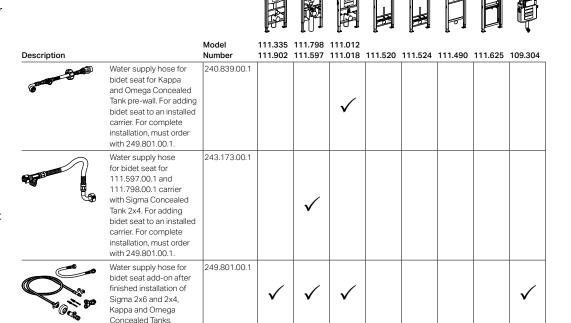

#### **SPECIFICATIONS**

Installation accessories for Geberit Duofix concealed carrier. Accessories shall be for adding bidet seats as a retrofit in combination with Geberit inwall systems.

### **FEATURES**

Installation accessories for:

- For Geberit Sigma, Omega and Kappa systems with concealed tanks
- For more details see chart