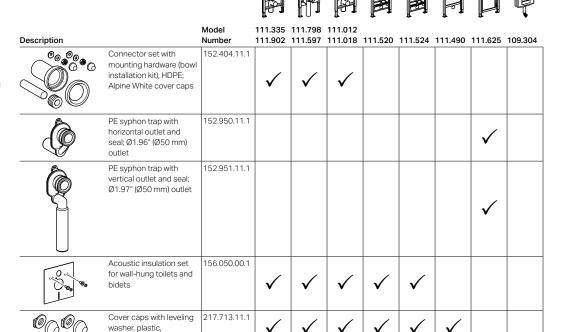

## **SPECIFICATIONS**

Installation accessories for Geberit Duofix concealed carrier. Accessories shall be for afixture connections at trim out.

## **FEATURES**

Installation accessories for:

- For Geberit Sigma and Omega systems with concealed tanks
- For more details see chart