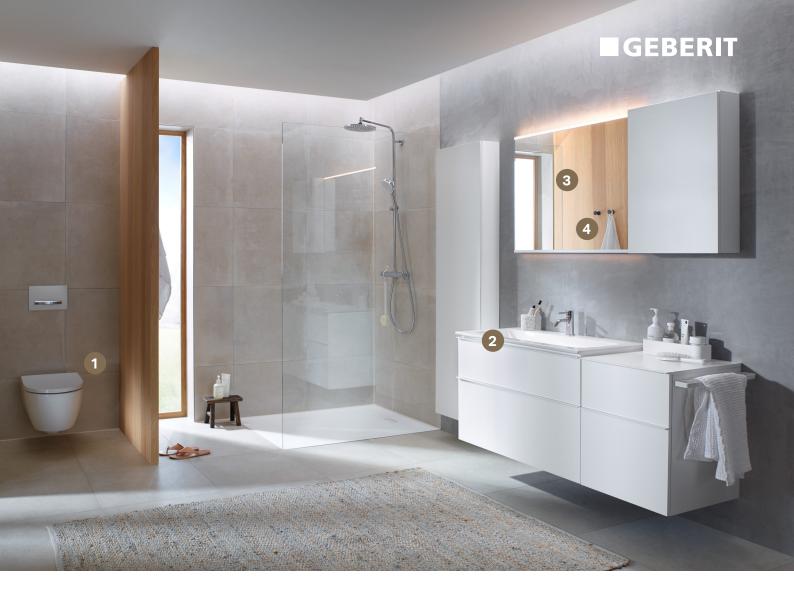

# OUR RECOMMENDATIONS **PERFECT** INSTALLATION HEIGHTS

Everyone is different, which is why everyone will have a different idea about what the perfect installation height is. If nothing is said to the contrary, plumbers will install bathroom elements at the heights stipulated in the standard.

#### TOILET

15" (standard seat height) Geberit recommendtation: 16"

### 2

WASHBASIN Height top edge washbasin ceramic: 33.5" – 35.5"

### 3

#### MIRROR OR MIRROR CABINET Height bottom edge: 39" – 49"

Height top edge: 79" - 87"Height eye area: The center of the mirror surface. This depends whether people with a lower eye level also want to comfortably use the mirror.

## 4

**CLOTHES HOOK** Between 3.5 and 4 ft