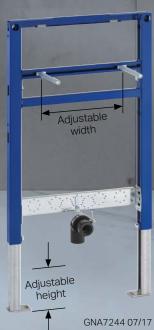

## In-Wall Carrier System for Almost All Wall-Hung Washbasins

The Geberit in-wall system makes it easy to safely and securely install wall-hung lavatories of almost any size. Engineered for long life and reliability, the Geberit in-wall system is built on a rugged steel frame. Geberit lavatory carriers feature easy-to-adjust height and rod locations to match a wide variety of washbasins: there's no need to buy a specific carrier for your sink. Using a minimum of standard tools, the Geberit system easily attaches to wood or steel wall framing studs.